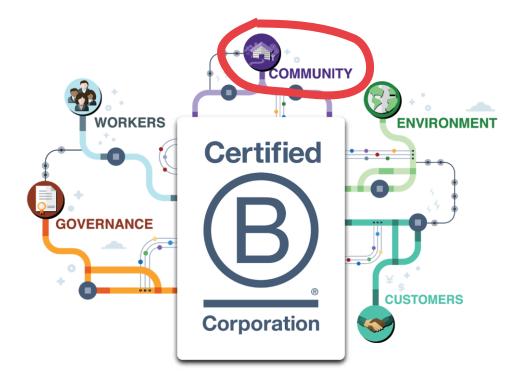

mpany. B Corps must achieve a **verified** score of at least 80 points.

# 2

Make the legal change.

B Corps **amend their articles of association**, committing to consider the impact of their decisions on all stakeholders.

# 3

Commit to transparency.

B Corps commit to **publishing their score** and producing **annual impact reports** on their progress.

# Your footprint

- Sourcing and supply chain
- Travel
- Sustainable design
- Regenerative design
- Where are you based?
- Awareness & education

# Your social impact

- Charitable giving
- Civic engagement
- Inclusion
- Where you spend your money
- Who you are serving
- Transparency

## Your company

- Looking after your staff
- Nurturing your staff
- Thinking beyond the individual
- Stakeholders

## What is the B Impact Assessment?



### How do B Corps perform?



#### A faster annual growth in turnover

B Corps saw an average growth of 26% between 2017 and 2020 vs the average for all UK companies of 5%

And, B Corps have higher expectations about future growth, with an 86% net positive expectation\* that turnover will grow in the next year vs 25% for all SMEs (\*the net proportion of those planning to increase less those planning to decrease).

### 2

A faster annual growth in employee headcount

Mean average annual employee headcount growth between 2018 and 2021 for B Corps was 14% vs the average for all companies of 1%

And, B Corps have higher expectations that headcount will continue to grow, with a 70% net positive\* expectation of growth vs 16% for all SMEs (\*the net proportion of those planning to increase l