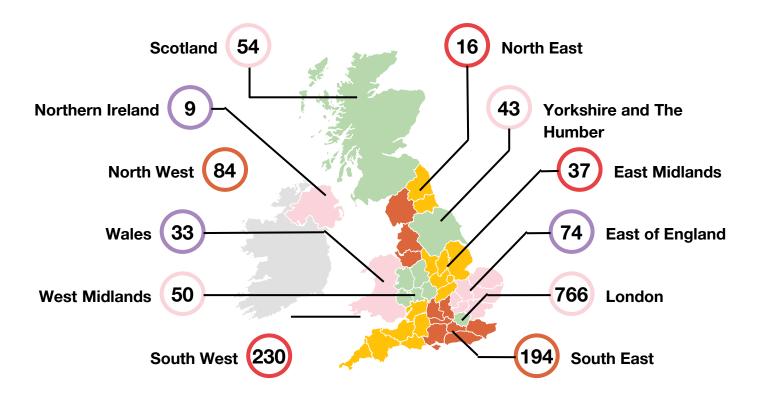

# The regional distribution of B Corps in the UK

# **B Local Hampshire+ B Corps**